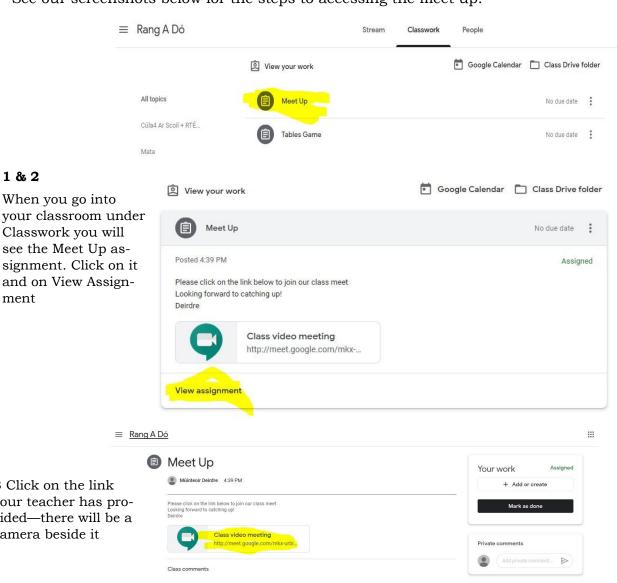

#### Where?

The links will be in the Classwork section of your child's class.

## **Classroom Meeting Update**

See our screenshots below for the steps to accessing the meet up.

**3** Click on the link your teacher has provided—there will be a camera beside it

1 & 2

ment

paister2@sco