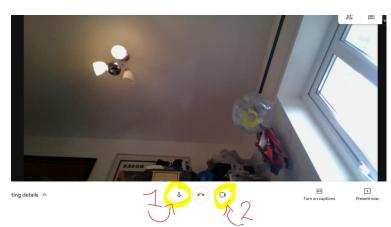

#### 5 You're in!

As you can see at the bottom of your picture make sure your mic is on mute—click on it and a line will cross it out and your camera is on.

Meet